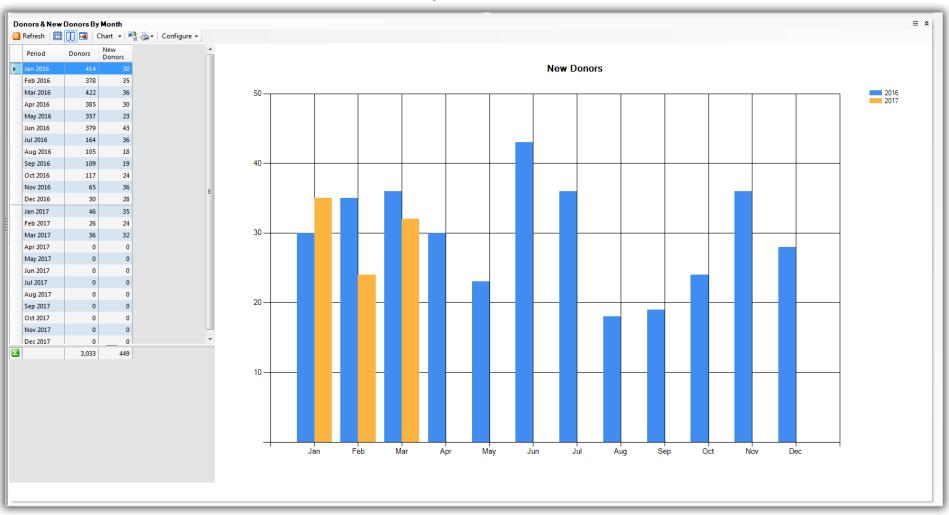

Author: Kristenson, Joel Last Updated: 2017-03-31

#### **Overview**

This article walks through the steps on how to add your **custom reports** as well as **pre-build metrics** to your **dashboard**, and how to save your dashboard for future use. The intent of the dashboard is to push important metrics to you in real-time as well as make it easier to view these stats visually as **configurable graphs**.

Below are 3 screenshots of an *example* dashboard:

Img 1 of 3





#### **Example 1 - Saved Dashboard**

KNOWLEDGE BASE www.trailblz.com/kb



Img 2 of 3





#### **Example 2 - Saved Dashboard**



Img 3 of 3



#### **Example 3 - Saved Dashboard**

**Tip:** If there are other dashboard widgets and reports that you would like for your **Trail Blazer** that we don't currently have, you can add those **upgrade requests** through the **Comment Box** on the **Start Page** when you **first log into** your database. *These requests will go directly to our development team, if they get developed, you'll have access to them for free in a future release:* 

KNOWLEDGE BASE <u>www.trailblz.com/kb</u>





-

| ation Menu 🛛 🔍 👘                                                                                  |                               |