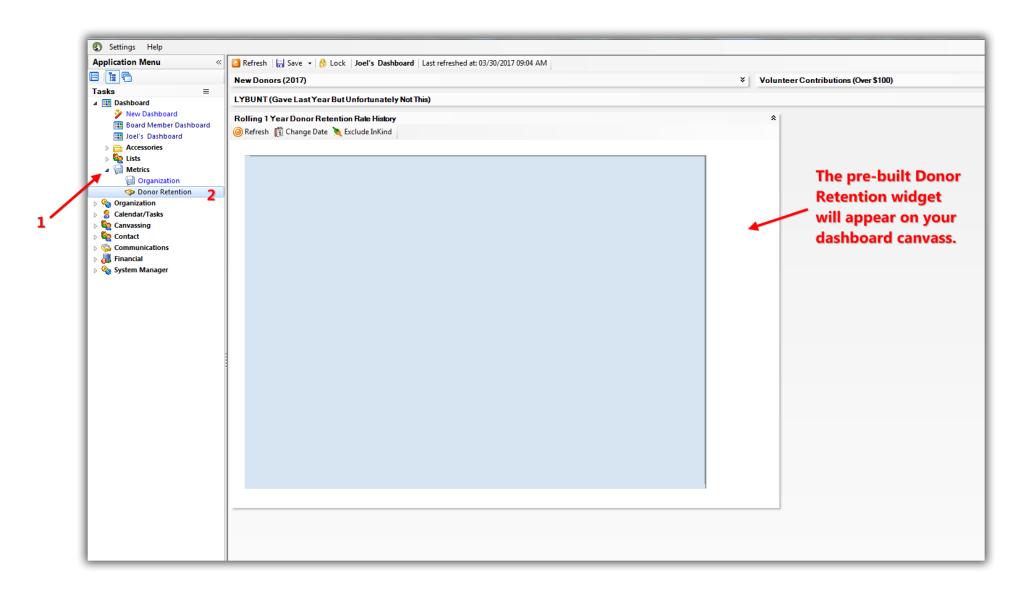

## How to Build and Save **Custom Dashboards** – Adding Graphs, Lists, and Pre -Defined Metrics (Widgets) – (*Powerful Real-Time Reporting*) (*LONG VERSION*)

|    | Ketres   | sn 🛛 🗖 Sa | ve 👻 🎁 Lock                                                                                                        | Del's Dasht        | oar   | a Last refres  | ned at: ( | 03/29/2017 01:05 PM |          |
|----|----------|-----------|--------------------------------------------------------------------------------------------------------------------|--------------------|-------|----------------|-----------|---------------------|----------|
|    | ontac    | _         |                                                                                                                    |                    |       |                |           |                     | ≡ *      |
| 2  | Refre    | sh 👻 🆽    | Format 👻                                                                                                           |                    |       |                |           |                     |          |
| on | tacts    | [ 91 rec  | <refresh th="" this<=""><th>ilist&gt;</th><th></th><th></th><th></th><th></th><th></th></refresh>                  | ilist>             |       |                |           |                     |          |
|    | 1        | ID 🖌      | <default for<="" th=""><th>mat&gt;</th><th></th><th></th><th></th><th>Zip<br/>Code</th><th><u> </u></th></default> | mat>               |       |                |           | Zip<br>Code         | <u> </u> |
| ,  |          | 50        | Contact Data                                                                                                       | a + Contribution   | n Da  | ta             |           | 6201                |          |
|    |          | 24626     | Contact info                                                                                                       | + Contribution     | inf   | D              |           | 9118                |          |
|    |          | 24668     | Contact Info                                                                                                       | w/Age/Contrib      | outio | on/Member Le   | vels      | 2835                | E        |
|    |          | 24679     | Contribs Mu                                                                                                        | ltiple Years (prin | nt re | ady)           |           | 23456               |          |
|    |          | 24615     | Dashboard #                                                                                                        | 1 - Contact Info   | an    | d Total Donati | ons       | 15427               |          |
|    |          | 24647     | Includes Cor                                                                                                       | ntribution Data    | Cor   | ntact Data     |           | 1752                |          |
|    |          | 24649     | Mark Defaul                                                                                                        | t                  |       |                |           | .0023               |          |
|    |          | 24673     | Membership                                                                                                         | ) (still working o | n th  | iis)           |           | 1367                |          |
|    |          | 24695     | mep default                                                                                                        |                    |       |                |           | /3160               |          |
|    |          | 24643     | Phone and N                                                                                                        | Votes              |       |                |           | 5505                |          |
|    |          | 24625     | Volunteer A                                                                                                        | ctivities          |       |                |           | 8267                |          |
|    |          | 24640     | ztemp                                                                                                              |                    |       |                |           | 39434               |          |
|    | <b>V</b> | 24654     | zTemp20160                                                                                                         | 923                |       |                |           |                     |          |
|    |          | 24699     | zTemp2017.0                                                                                                        | 01.04              |       |                |           | 6601                |          |
|    | <b>V</b> | 24651     | Del Priore                                                                                                         | John               |       | Platteville    | IM        | 53818               |          |
|    | <b>V</b> | 24619     | Derbyshire                                                                                                         | Charis             |       | Los Olivos     | CA        | 93441               |          |
|    | <b>V</b> | 24648     | Dop                                                                                                                | Tim                |       | Delaware       | он        | 43015               |          |
|    | <b>V</b> | 24665     | Doyle                                                                                                              | Kerry              |       | Dearborn       | MI        | 48124               |          |
|    | <b>V</b> | 24685     | Drews                                                                                                              | Diana              |       | Medford        | OR        | 97501               |          |
|    | <b>V</b> | 24613     | Engh-Grady                                                                                                         | Linda              |       | Whitefish      | MT        | 59937               |          |
|    | <b>V</b> | 2059      | Erickson                                                                                                           | Anna Mae           |       | Fergus Falls   | MN        | 56537               |          |
|    | <b>V</b> | 24636     | Flyer                                                                                                              | Karen              |       | Albertson      | NY        | 11507               | <b>.</b> |

## 2. Select the format you previously saved.

Adjust the height and width of the new metric you created, and then click [Save].