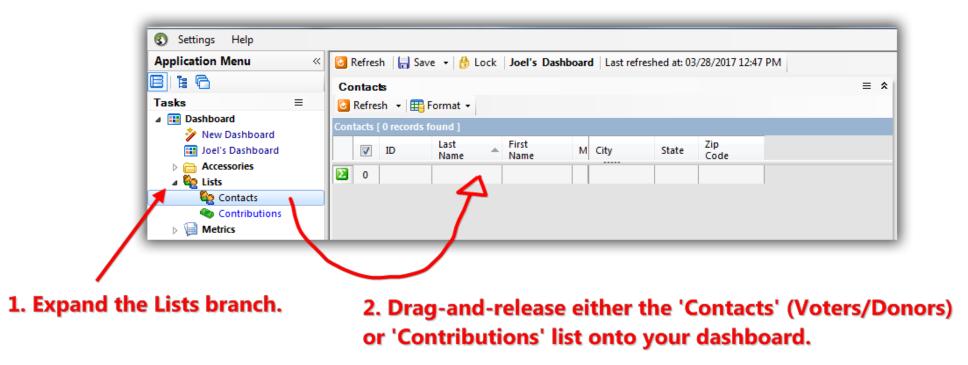

Expand the Lists branch under Dashboard and then click-and-drag either the Contacts (Donors/Voters) or Contributions list onto your dashboard and release it. In my example I dragged the Contacts list (which is where I previously build and saved my query and format).