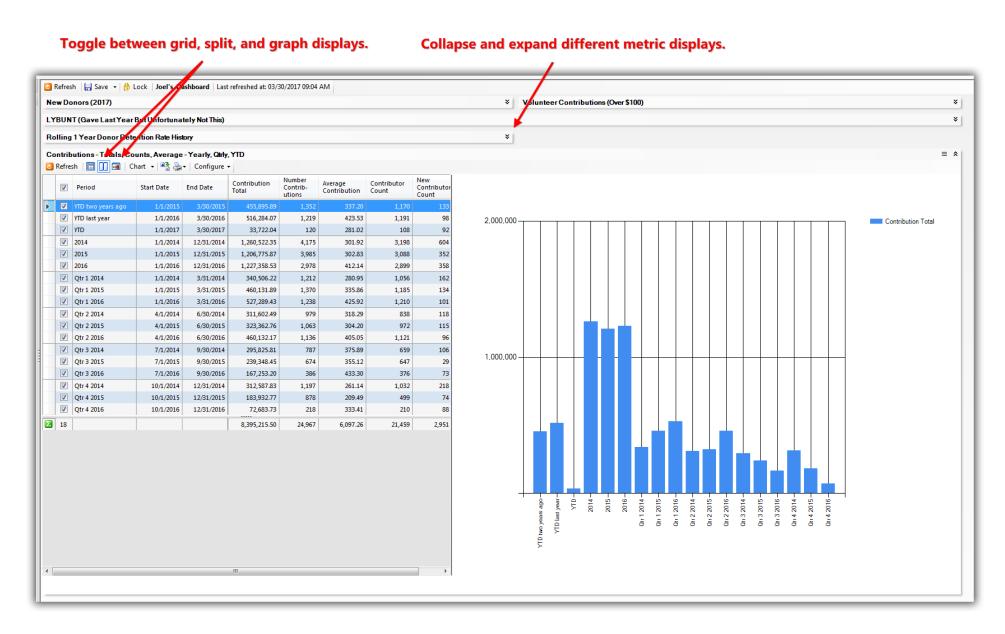

#### Example start to a dashboard with 3 widgets using the Contacts (Voters/Donors) lists and the Contributions list.