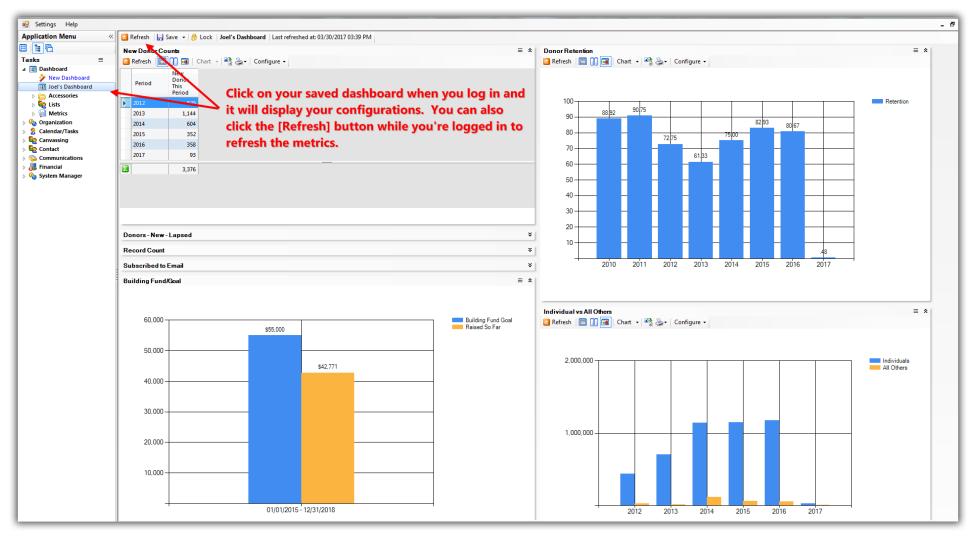

Below are 3 screenshots of an *example* dashboard:

Img 1 of 3

#### **Example 3 - Saved Dashboard**

**Tip:** If there are other dashboard widgets and reports that you would like for your **Trail Blazer** that we don't currently have, you can add those **upgrade requests** through the **Comment Box** on the **Start Page** when you **first log into** your database. *These requests will go directly to our development team, if they get developed, you'll have access to them for free in a future release:* 