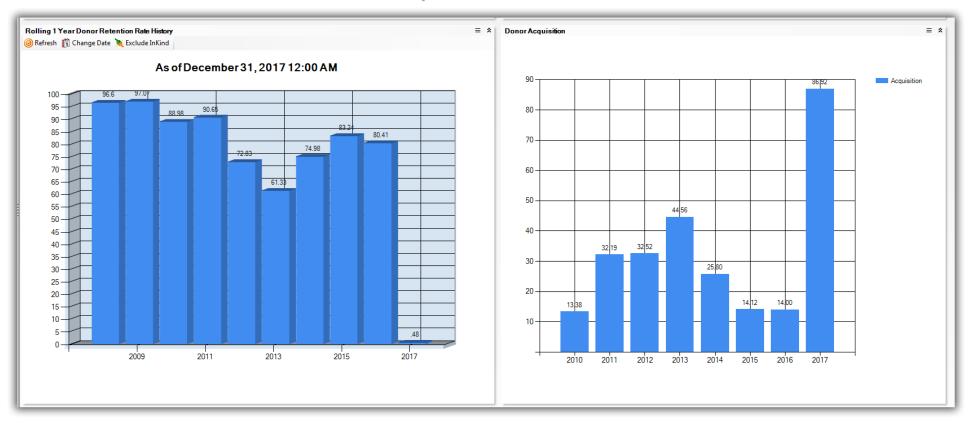

#### **Example 3 - Saved Dashboard**

**Tip:** If there are other dashboard widgets and reports that you would like for your **Trail Blazer** that we don't currently have, you can add those **upgrade requests** through the **Comment Box** on the **Start Page** when you **first log into** your database. *These requests will go directly to our development team, if they get developed, you'll have access to them for free in a future release:* 