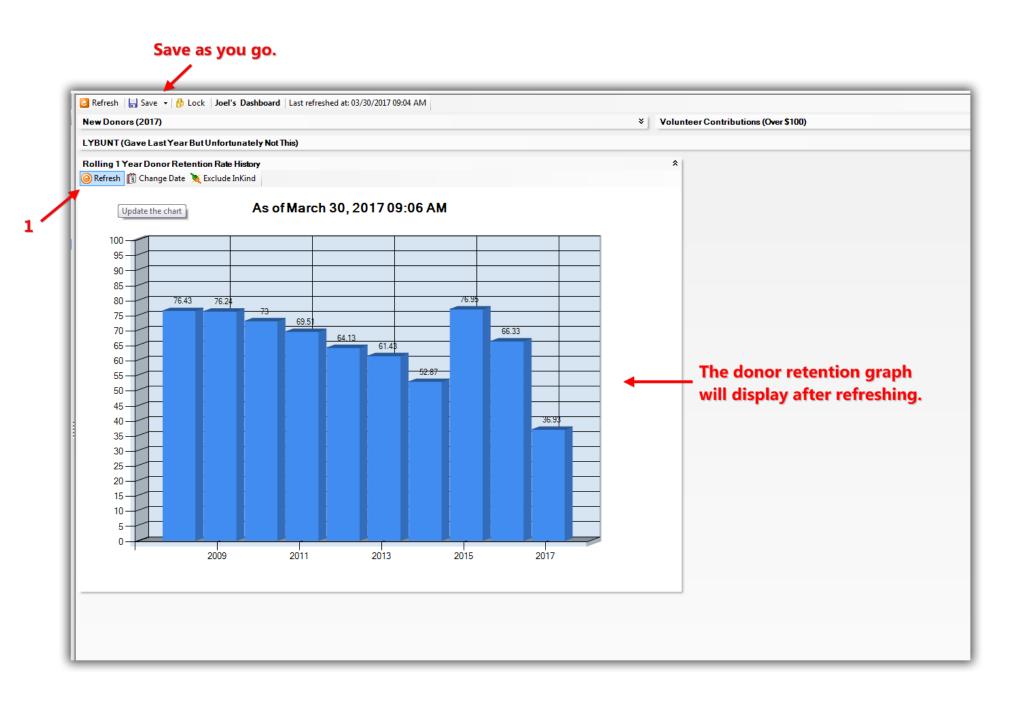

## How to Build and Save **Custom Dashboards** – Adding Graphs, Lists, and Pre -Defined Metrics (Widgets) – (*Powerful Real-Time Reporting*) (*LONG VERSION*)

|    | Ketres   | sn 🛛 🗖 Sa | ve 👻 🎁 Lock                                                                                                        | Del's Dasht        | oar   | a Last refres  | ned at: ( | 03/29/2017 01:05 PM |          |
|----|----------|-----------|--------------------------------------------------------------------------------------------------------------------|--------------------|-------|----------------|-----------|---------------------|----------|
|    | ontac    | _         |                                                                                                                    |                    |       |                |           |                     | ≡ *      |
| 2  | Refre    | sh 👻 🆽    | Format 👻                                                                                                           |                    |       |                |           |                     |          |
| on | tacts    | [ 91 rec  | <refresh th="" this<=""><th>ilist&gt;</th><th></th><th></th><th></th><th></th><th></th></refresh>                  | ilist>             |       |                |           |                     |          |
|    | 1        | ID 🖌      | <default for<="" th=""><th>mat&gt;</th><th></th><th></th><th></th><th>Zip<br/>Code</th><th><u> </u></th></default> | mat>               |       |                |           | Zip<br>Code         | <u> </u> |
| ,  |          | 50        | Contact Data                                                                                                       | a + Contribution   | n Da  | ta             |           | 6201                |          |
|    |          | 24626     | Contact info                                                                                                       | + Contribution     | inf   | D              |           | 9118                |          |
|    |          | 24668     | Contact Info                                                                                                       | w/Age/Contrib      | outio | on/Member Le   | vels      | 2835                | E        |
|    |          | 24679     | Contribs Mu                                                                                                        | ltiple Years (prin | nt re | ady)           |           | 23456               |          |
|    |          | 24615     | Dashboard #                                                                                                        | 1 - Contact Info   | an    | d Total Donati | ons       | 15427               |          |
|    |          | 24647     | Includes Cor                                                                                                       | ntribution Data    | Cor   | ntact Data     |           | 1752                |          |
|    |          | 24649     | Mark Defaul                                                                                                        | t                  |       |                |           | .0023               |          |
|    |          | 24673     | Membership                                                                                                         | ) (still working o | n th  | iis)           |           | 1367                |          |
|    |          | 24695     | mep default                                                                                                        |                    |       |                |           | /3160               |          |
|    |          | 24643     | Phone and N                                                                                                        | Votes              |       |                |           | 5505                |          |
|    |          | 24625     | Volunteer A                                                                                                        | ctivities          |       |                |           | 8267                |          |
|    |          | 24640     | ztemp                                                                                                              |                    |       |                |           | 39434               |          |
|    | <b>V</b> | 24654     | zTemp20160                                                                                                         | 923                |       |                |           |                     |          |
|    |          | 24699     | zTemp2017.0                                                                                                        | 01.04              |       |                |           | 6601                |          |
|    | <b>V</b> | 24651     | Del Priore                                                                                                         | John               |       | Platteville    | IM        | 53818               |          |
|    | <b>V</b> | 24619     | Derbyshire                                                                                                         | Charis             |       | Los Olivos     | CA        | 93441               |          |
|    | <b>V</b> | 24648     | Dop                                                                                                                | Tim                |       | Delaware       | он        | 43015               |          |
|    | <b>V</b> | 24665     | Doyle                                                                                                              | Kerry              |       | Dearborn       | MI        | 48124               |          |
|    | <b>V</b> | 24685     | Drews                                                                                                              | Diana              |       | Medford        | OR        | 97501               |          |
|    | <b>V</b> | 24613     | Engh-Grady                                                                                                         | Linda              |       | Whitefish      | MT        | 59937               |          |
|    | <b>V</b> | 2059      | Erickson                                                                                                           | Anna Mae           |       | Fergus Falls   | MN        | 56537               |          |
|    | <b>V</b> | 24636     | Flyer                                                                                                              | Karen              |       | Albertson      | NY        | 11507               | <b>.</b> |

## 2. Select the format you previously saved.

Adjust the height and width of the new metric you created, and then click [Save].