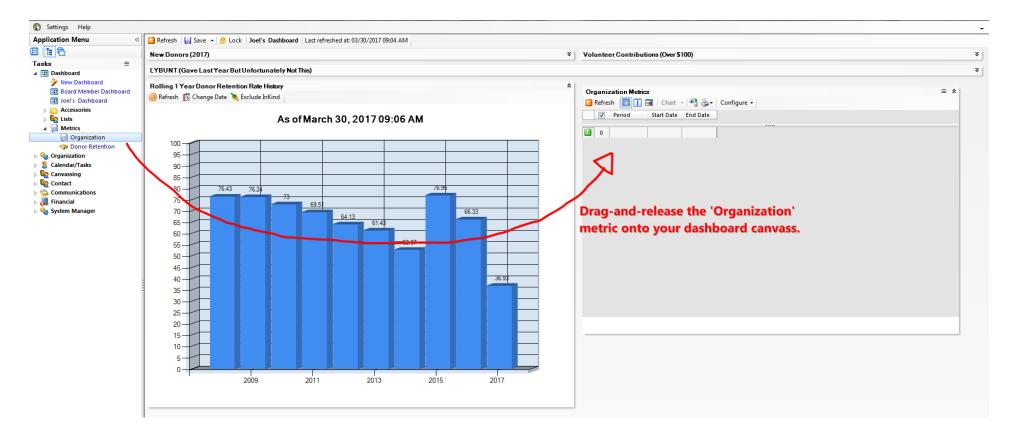

Expand the Lists branch under Dashboard and then click-and-drag either the Contacts (Donors/Voters) or Contributions list onto your dashboard and release it. In my example I dragged the Contacts list (which is where I previously build and saved my query and format).

Click the drop-down next to [Refresh] and select the query you've previously saved. In my example it was called New Donors Year (2017).

The query (list) you select will populate. Click the **[Format] drop-down** and select the format (view) you previously saved. In my example it was called 'Dashboard #1 – Contact Info and Total Donations'.