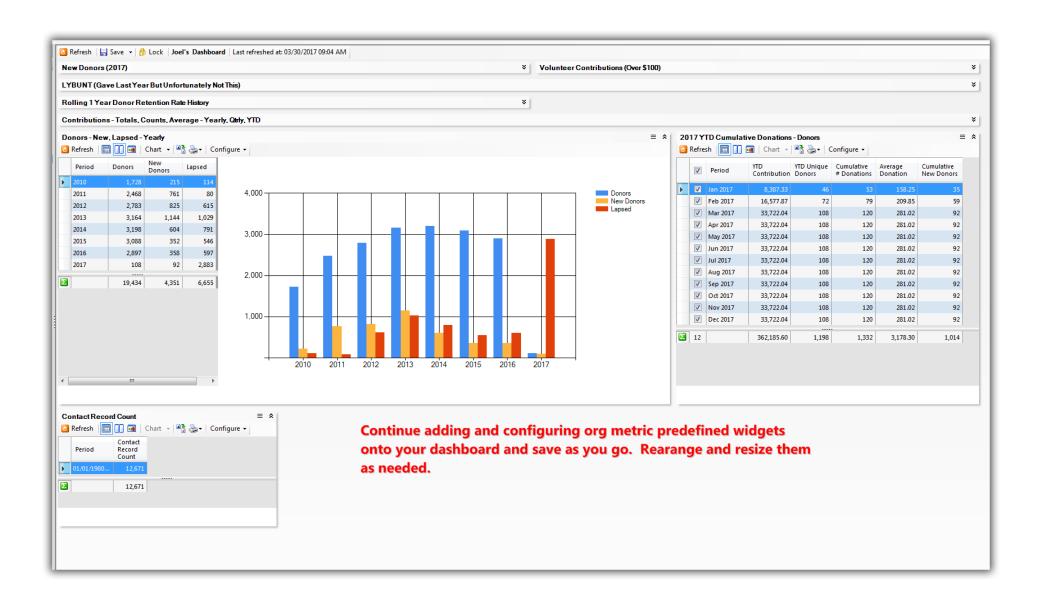

Below are 3 screenshots of an *example* dashboard:

Img 1 of 3

#### **Example 2 - Saved Dashboard**

Img 3 of 3