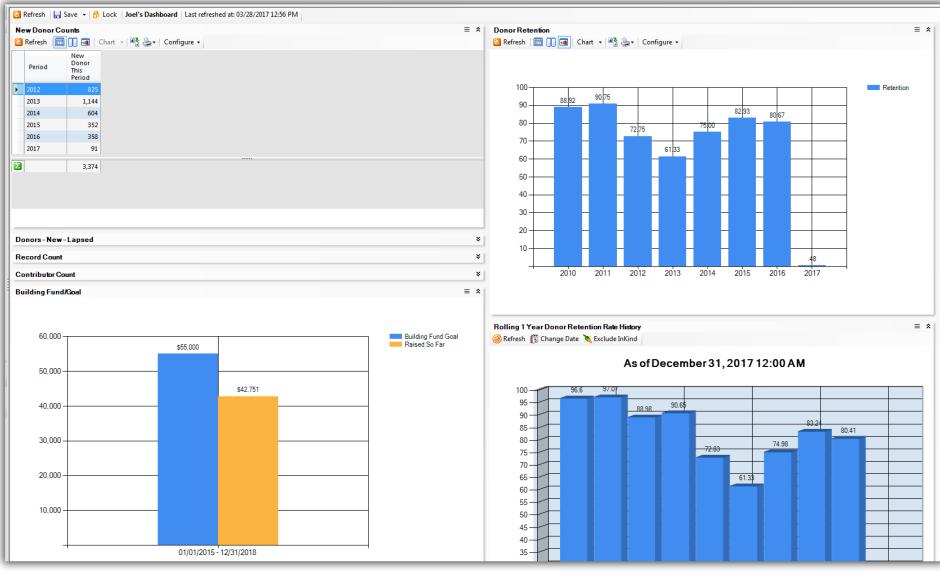

Below are 3 screenshots of an *example* dashboard:

Img 1 of 3

#### **Example 1 - Saved Dashboard**

KNOWLEDGE BASE www.trailblz.com/kb

Img 2 of 3