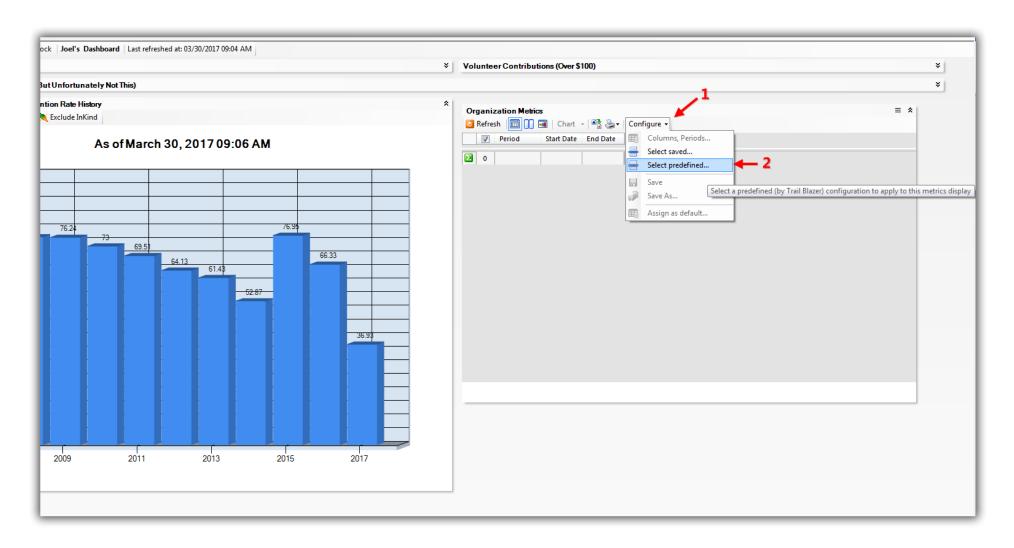

## 2. Select the format you previously saved.

Adjust the height and width of the new metric you created, and then click [Save].

1. Adjust the height and width as needed.

Click **[OK]** once your changes are saved. The next time you log in these changes will be retained when clicking on your new dashboard under the *Application Menu*.