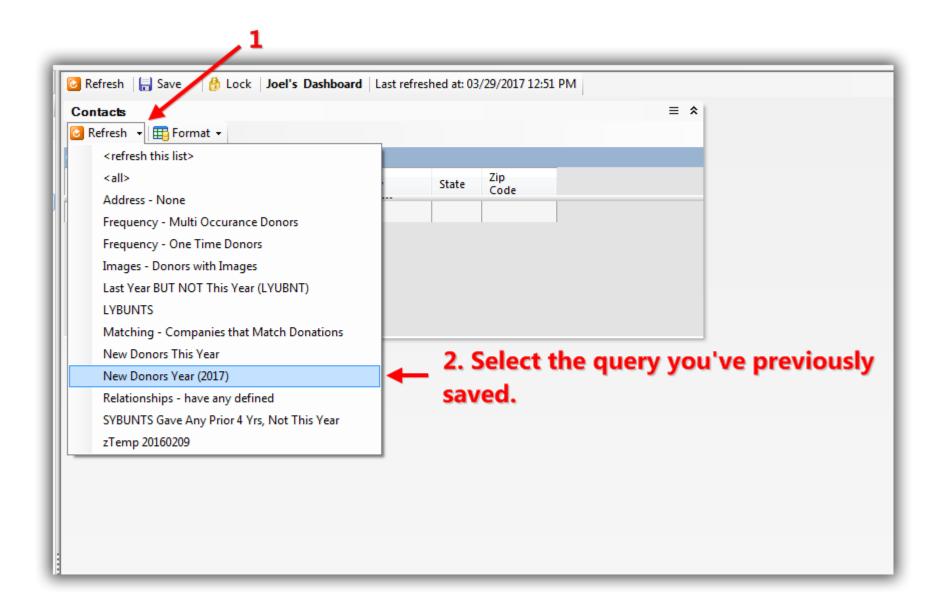

Click the drop-down next to [Refresh] and select the query you've previously saved. In my example it was called New Donors Year (2017).

The query (list) you select will populate. Click the **[Format] drop-down** and select the format (view) you previously saved. In my example it was called 'Dashboard #1 – Contact Info and Total Donations'.