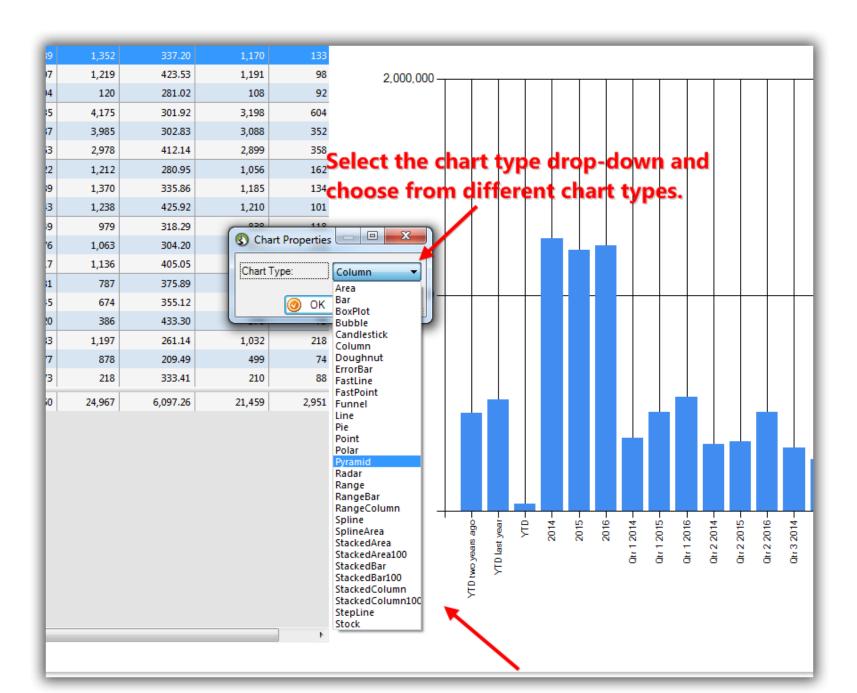

## How to Build and Save **Custom Dashboards** – Adding Graphs, Lists, and Pre -Defined Metrics (Widgets) – (*Powerful Real-Time Reporting*) (*LONG VERSION*)

|    | Ketres   | sn 🛛 🗖 Sa | ve 👻 🎁 Lock                                                                                                        | Del's Dasht        | oar   | a Last refres  | ned at: ( | 03/29/2017 01:05 PM |          |
|----|----------|-----------|--------------------------------------------------------------------------------------------------------------------|--------------------|-------|----------------|-----------|---------------------|----------|
|    | ontac    | _         |                                                                                                                    |                    |       |                |           |                     | ≡ *      |
| 2  | Refre    | sh 👻 🆽    | Format 👻                                                                                                           |                    |       |                |           |                     |          |
| on | tacts    | [ 91 rec  | <refresh th="" this<=""><th>ilist&gt;</th><th></th><th></th><th></th><th></th><th></th></refresh>                  | ilist>             |       |                |           |                     |          |
|    | 1        | ID 🖌      | <default for<="" th=""><th>mat&gt;</th><th></th><th></th><th></th><th>Zip<br/>Code</th><th><u> </u></th></default> | mat>               |       |                |           | Zip<br>Code         | <u> </u> |
| ,  |          | 50        | Contact Data                                                                                                       | a + Contribution   | n Da  | ta             |           | 6201                |          |
|    |          | 24626     | Contact info                                                                                                       | + Contribution     | inf   | D              |           | 9118                |          |
|    |          | 24668     | Contact Info                                                                                                       | w/Age/Contrib      | outio | on/Member Le   | vels      | 2835                | E        |
|    |          | 24679     | Contribs Mu                                                                                                        | ltiple Years (prin | nt re | ady)           |           | 23456               |          |
|    |          | 24615     | Dashboard #                                                                                                        | 1 - Contact Info   | an    | d Total Donati | ons       | 15427               |          |
|    |          | 24647     | Includes Cor                                                                                                       | ntribution Data    | Cor   | ntact Data     |           | 1752                |          |
|    |          | 24649     | Mark Defaul                                                                                                        | t                  |       |                |           | .0023               |          |
|    |          | 24673     | Membership                                                                                                         | ) (still working o | n th  | iis)           |           | 1367                |          |
|    |          | 24695     | mep default                                                                                                        |                    |       |                |           | /3160               |          |
|    |          | 24643     | Phone and N                                                                                                        | Votes              |       |                |           | 5505                |          |
|    |          | 24625     | Volunteer A                                                                                                        | ctivities          |       |                |           | 8267                |          |
|    |          | 24640     | ztemp                                                                                                              |                    |       |                |           | 39434               |          |
|    | <b>V</b> | 24654     | zTemp20160                                                                                                         | 923                |       |                |           |                     |          |
|    |          | 24699     | zTemp2017.0                                                                                                        | 01.04              |       |                |           | 6601                |          |
|    | <b>V</b> | 24651     | Del Priore                                                                                                         | John               |       | Platteville    | IM        | 53818               |          |
|    | <b>V</b> | 24619     | Derbyshire                                                                                                         | Charis             |       | Los Olivos     | CA        | 93441               |          |
|    | <b>V</b> | 24648     | Dop                                                                                                                | Tim                |       | Delaware       | он        | 43015               |          |
|    | <b>V</b> | 24665     | Doyle                                                                                                              | Kerry              |       | Dearborn       | MI        | 48124               |          |
|    | <b>V</b> | 24685     | Drews                                                                                                              | Diana              |       | Medford        | OR        | 97501               |          |
|    | <b>V</b> | 24613     | Engh-Grady                                                                                                         | Linda              |       | Whitefish      | MT        | 59937               |          |
|    | <b>V</b> | 2059      | Erickson                                                                                                           | Anna Mae           |       | Fergus Falls   | MN        | 56537               |          |
|    | <b>V</b> | 24636     | Flyer                                                                                                              | Karen              |       | Albertson      | NY        | 11507               | <b>.</b> |

## 2. Select the format you previously saved.

Adjust the height and width of the new metric you created, and then click [Save].